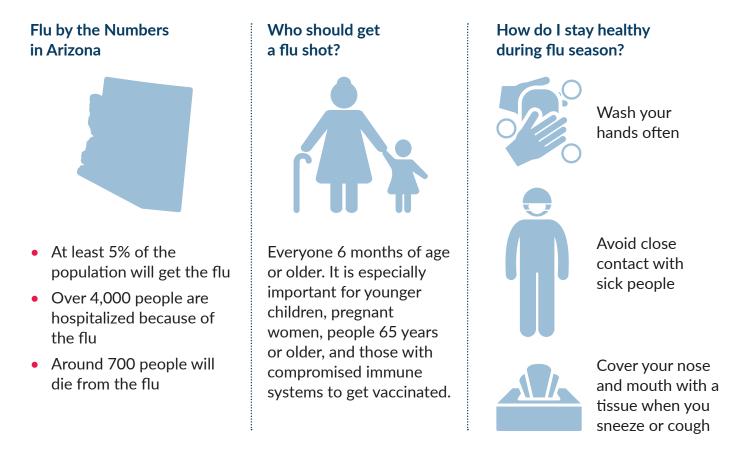

## A Letter to Our Members from Your Health Plan

Dear Members:

It's October, which means flu season is in full effect! Flu season in Arizona starts this month and goes through May. Everyone and anyone can get the flu. Now is the time to get a flu shot to make sure you are protected!

The vaccine doesn't just protect you – it protects your friends, family, and community from a potentially deadly virus. If you think you've caught the flu, make an appointment with your primary care provider as soon as possible.

Call your health care provider or pharmacy to find the best location to get your shot today.

Stay Healthy,